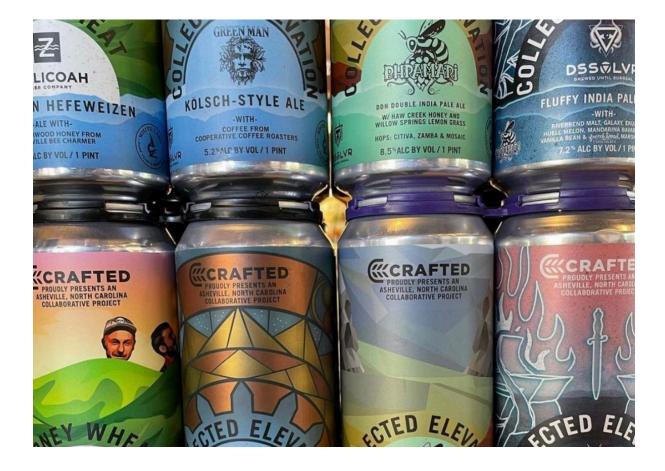

Four distinctive beers featuring unique malts from Riverbend and yeasts from White Labs were developed and brewed. Each episode captures the brew day and provides a behind the scenes look into each ingredient and brewery. These beers are available for purchase locally and online.

"Asheville is tremendously supportive of local businesses and these beers speak directly to that ethos," said Brent Manning, Co-Founder of Riverbend Malt House, "Each beer features North Carolina grown grain alongside another local creation such as marshmallows or honey." The first season of Crafted captured a similar project in Florida and the creative team at Crafted felt that Asheville provided the perfect opportunity to expand the series. "Working with the breweries and makers around Asheville was really exciting for us," says Craig Chapman, the Producer and Creator of Crafted, "They have created a special community that really celebrates what craft beer can be."